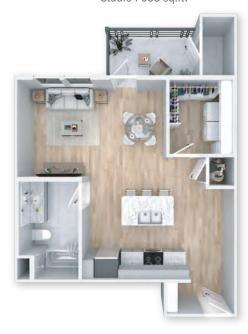

Free Parcel Lockers

Electric Vehicle Charging Stations\*

Carports & Garages Available\*

\*Additional charges apply

AZUL Studio I 658 sq.ft.

AMARILLO One Bed I One Bath 757 sq.ft.

One Bed I One Bath 849 sq.ft.