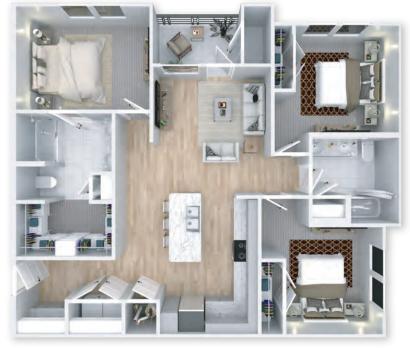

## **COMMUNITY AMENITIES**

Resort-style Pool with Lap Pool, Pool Cabanas, Waterfall Arch & Sun Shelves

Relaxing Hammock Grove

Fire Pits

Grilling Pavilion with Bar Seating

Outdoor Games: Cornhole, Bocce, Billiards, Foosball & Ping Pong

**Outdoor Fitness Center** 

Bark Park & Self-service Dog Spa

Playground

24 Hr. Clubhouse

Co-Work Offices

State-of-the-Art Fitness Center

Wireless Café with Coffee Bar

Shuffleboard

## NEXT LEVEL AMENITIES THAT ELEVATE YOUR LIFESTYLE

CLUBHOUSE

PET SPA

FITNESS CENTER

(HH) CABANAS

FIRE PITS

OUTDOOR KITCHEN

CORN HOLE COURT

BOCCE BALL COURT

HAMMOCK GROVE