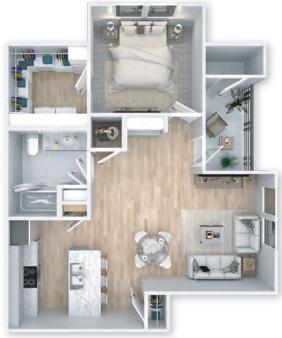

Free Parcel Lockers

Electric Vehicle Charging Stations\*

Carports & Garages Available\*

\*Additional charges apply

AZUL Studio I 658 sq.ft.

AMARILLO One Bed I One Bath 757 sq.ft.

One Bed I One Bath 849 sq.ft.