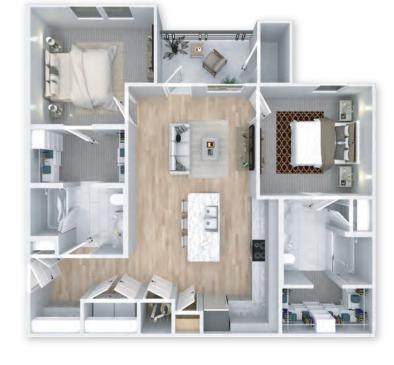

Free Parcel Lockers

Electric Vehicle Charging Stations\*

Carports & Garages Available\*

\*Additional charges apply

AZUL Studio I 658 sq.ft.

AMARILLO One Bed I One Bath 757 sq.ft.

One Bed I One Bath 849 sq.ft.

PLATA

Three Bed I Two Bath 1327 sq.ft.

**ELEVATE YOUR LIFESTYLE** 

SienaSouth.com