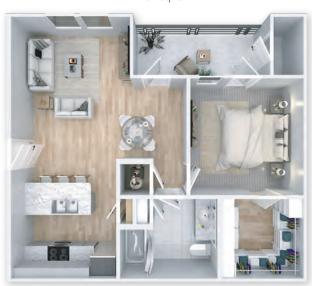

Free Parcel Lockers

Electric Vehicle Charging Stations\*

Carports & Garages Available\*

\*Additional charges apply

AZUL Studio I 658 sq.ft.

AMARILLO One Bed I One Bath 757 sq.ft.

One Bed I One Bath 849 sq.ft.