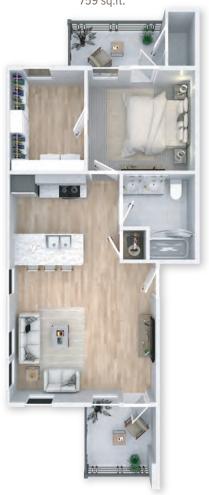

PLATA

Three Bed I Two Bath 1327 sq.ft.

**ELEVATE YOUR LIFESTYLE** 

SienaSouth.com