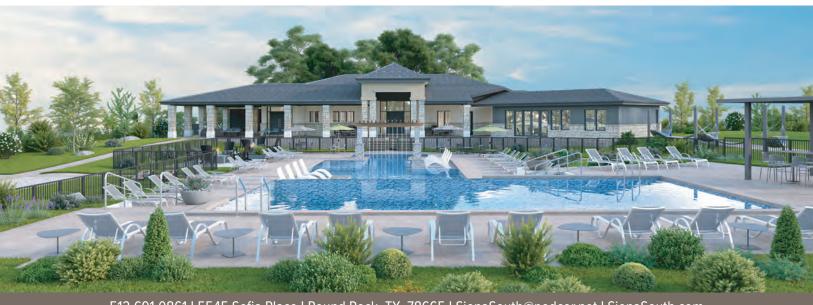

## **COMMUNITY AMENITIES**

Resort-style Pool with Lap Pool, Pool Cabanas, Waterfall Arch & Sun Shelves

Relaxing Hammock Grove

Fire Pits

Grilling Pavilion with Bar Seating

Outdoor Games: Cornhole, Bocce, Billiards, Foosball & Ping Pong

**Outdoor Fitness Center** 

Bark Park & Self-service Dog Spa

Playground

24 Hr. Clubhouse

Co-Work Offices

State-of-the-Art Fitness Center

Wireless Café with Coffee Bar

Shuffleboard