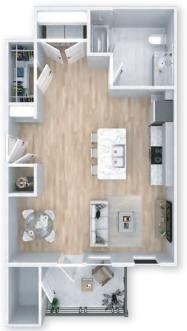

Free Parcel Lockers

Electric Vehicle Charging Stations\*

Carports & Garages Available\*

\*Additional charges apply

AZUL Studio I 658 sq.ft.

AMARILLO One Bed I One Bath 757 sq.ft.

One Bed I One Bath 849 sq.ft.