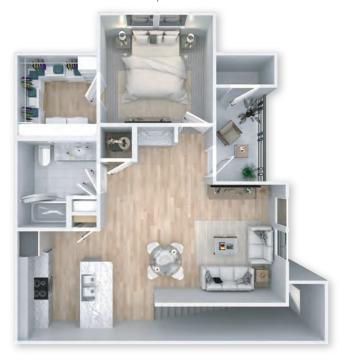

Free Parcel Lockers

Electric Vehicle Charging Stations\*

Carports & Garages Available\*

\*Additional charges apply

AZUL Studio I 658 sq.ft.

AMARILLO One Bed I One Bath 757 sq.ft.

One Bed I One Bath 849 sq.ft.